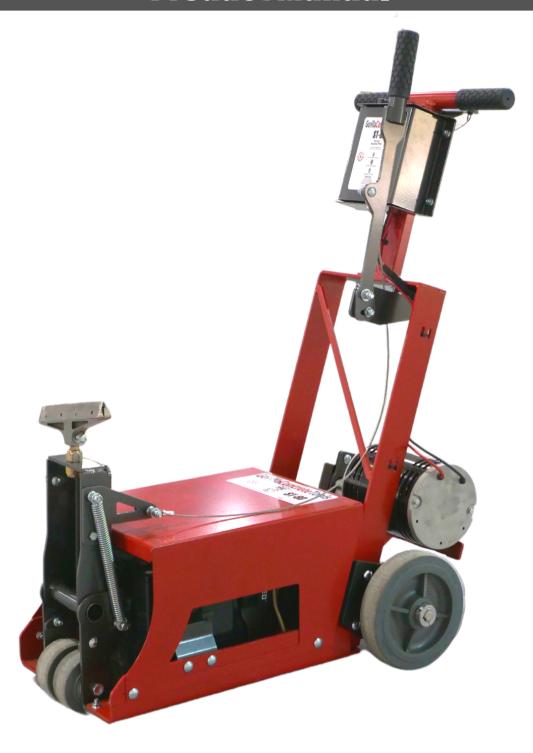

## **GorillaConcreteTools**

## **ST-80 Self-Propelled Joint Shaver**

## **Product Manual**



## **Parts Diagram**



| Part #  | Description                       |
|---------|-----------------------------------|
| ST - 1  | Saw Base                          |
| ST - 2  | Handle Upright/Drive Mount        |
| ST - 3  | Handle                            |
| ST - 4  | Blade Lifting Arm Mount           |
| ST - 5  | Right Front Wheel Mount           |
| ST - 6  | Left Front Wheel Mount            |
| ST - 7  | Blade Arm Hard Stop (Qty:2)       |
| ST - 8  | Shaver Blade Mounting Arm         |
| ST - 9  | Front Wheels (Sold Individually)  |
| ST - 10 | Blade Lifting Cable Mount         |
| ST - 11 | Angled Blade Holder               |
| ST - 12 | Blade Lifting Arm                 |
| ST - 13 | Blade Lifting Cable               |
| ST - 14 | Dolley wheels (Sold Individually) |
| ST –