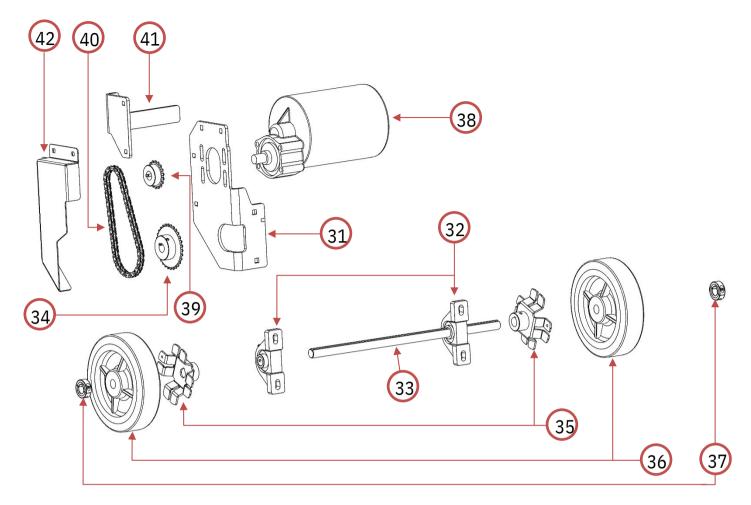

| Part #  | Description                              |
|---------|------------------------------------------|
| ST - 31 | Drive Motor Mount                        |
| ST - 32 | Shaft Bearings (Sold Individually)       |
| ST - 33 | Wheel Drive Shaft                        |
| ST - 34 | Driven Sprocket                          |
| ST – 35 | Wheel Drive Brackets (Sold Individually) |
| ST – 36 | Rear Wheels (Sold Individually)          |
| ST – 37 | Shaft Collars (Sold Individually)        |
| ST – 38 | Drive Motor                              |
| ST – 39 | Drive Sprocket                           |
| ST - 40 | Drive Chain                              |
| ST - 41 | Rear Foot Peg                            |
| ST – 42 | Chain Guard                              |
|         |                                          |
|         |                                          |