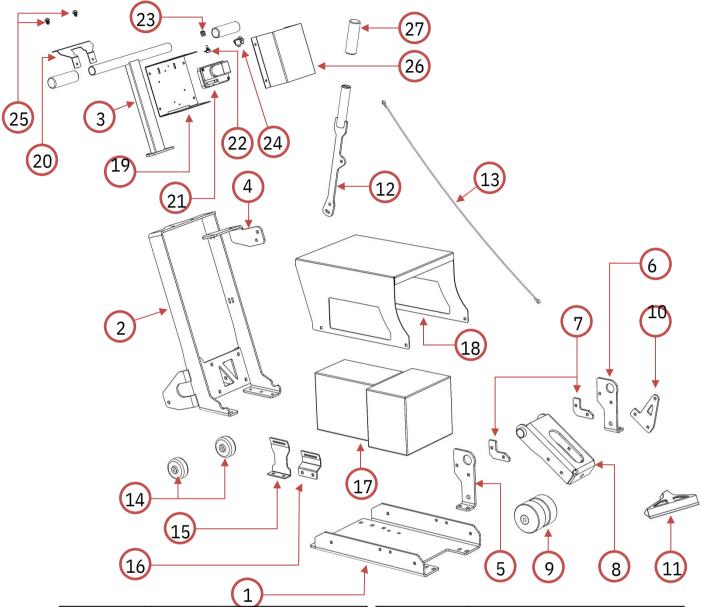

## **Parts Diagram**

| Part #  | Description                       |
|---------|-----------------------------------|
| ST - 1  | Saw Base                          |
| ST - 2  | Handle Upright/Drive Mount        |
| ST - 3  | Handle                            |
| ST - 4  | Blade Lifting Arm Mount           |
| ST - 5  | Right Front Wheel Mount           |
| ST - 6  | Left Front Wheel Mount            |
| ST - 7  | Blade Arm Hard Stop (Qty:2)       |
| ST - 8  | Shaver Blade Mounting Arm         |
| ST - 9  | Front Wheels (Sold Individually)  |
| ST - 10 | Blade Lifting Cable Mount         |
| ST - 11 | Angled Blade Holder               |
| ST - 12 | Blade Lifting Arm                 |
| ST - 13 | Blade Lifting Cable               |
| ST - 14 | Dolley wheels (Sold Individually) |
| ST – 15 | Rear Battery Strap Mount          |

| Part #  | Description                      |
|---------|----------------------------------|
| ST - 16 | Front Battery Strap Mount        |
| ST - 17 | Drive Battery                    |
| ST - 18 | Battery Cover                    |
| ST - 19 | Controller Mount                 |
| ST - 20 | Thumb Switch Mount               |
| ST - 21 | Drive Controller                 |
| ST - 22 | Potentiometer                    |
| ST - 23 | Potentiometer Knob               |
| ST - 24 | Rocker Switch                    |
| ST - 25 | Thumb Switch (Sold Individually) |
| ST - 26 | Controller Cover                 |
| ST - 27 | Handle Grip                      |
| ST - 28 | Battery Strap (Not Pictured)     |
| ST – 29 | Shaver Blades (10 Pack)          |
|         |                                  |